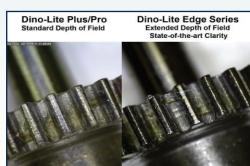

### Main Features:

Housing

8 White LEDs Switchable

Extended Depth of Field (EDOF)

Anti-Reflection

Polarizer

Adjustable ~10-220x

8.0 Megapixels 3840 x 2160