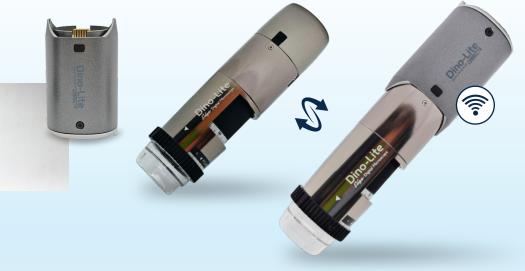

## **Dino-Lite 5MP Wireless model**

The new Dino-Lite AF7915MZT is a High-Resolution 5MP handheld digital microscopes includes advanced features. The new modular wireless-ready design allows for USB connection or a quick swap to wireless with a WF-20 Adapter.

### Main Features:

Housing

8 White LEDs Switchable

Extended Depth of Field (EDOF)

Anti-Reflection

Polarizer

Adjustable ~10-220x

8.0 Megapixels 3840 x 2160