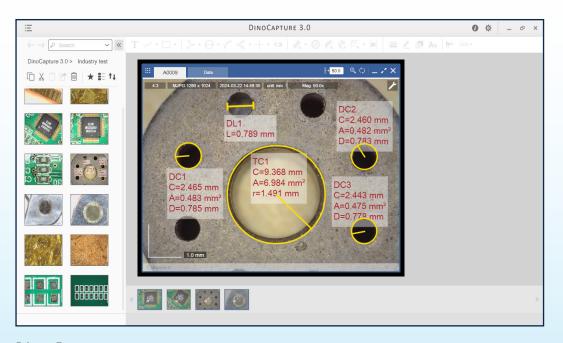

# **DinoCapture 3.0 software**

- · Display live in normal-sized, large or full screen windows.
- · Capture photos, videos recording and organize files into folders.
- · Control microscope LEDs, exposure, white balance and color levels easily.

### Advanced features

- Easily measure lines, circles, arcs and angles with great accuracy.
- · To perform own calibration measurements easily.
- · Add-on drawing and remarks on the images are possible.
- · Create custom overlays or transparent for details comparisons.
- · Simplify measurement with Automatic Magnification Reading (AMR)\*
- · Taking images with Extended Depth of Field (EDOF) or Extended Dynamic Range images\*

### Live View

Conveniently view real-time video on your device's screen

VISION

### Record

Capture photos and video easily, export and share with ease

### Annotate & Measure

Apply text and illustrations. Measure lines, circles, angles & more