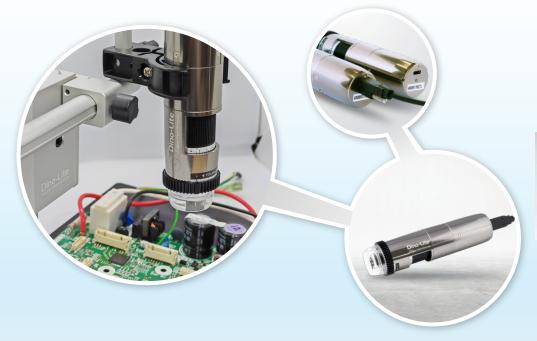

# **Dino-Lite 8MP Edge Plus Series**

The 8-megapixels AM8917MZT is a High-Resolution Microscope. It delivers outstanding color fidelity, enhancing the imaging experience with detailed and natural-looking results.

## **Dino-Lite 5MP Wireless model**

The new Dino-Lite AF7915MZT is a High-Resolution 5MP handheld digital microscopes includes advanced features. The new modular wireless-ready design allows for USB connection or a quick swap to wireless with a WF-20 Adapter.