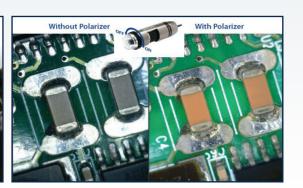

### Main Features:

Housing

8 White LEDs Switchable

Extended Depth of Field (EDOF)

Anti-Reflection

Polarizer

Adjustable ~10-220x

8.0 Megapixels 3840 x 2160