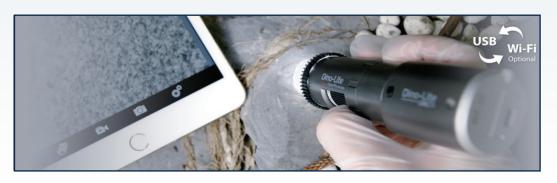

## **Dino-Lite 5MP Wireless model**

The new Dino-Lite AF7915MZT is a High-Resolution 5MP handheld digital microscopes includes advanced features. The new modular wireless-ready design allows for USB connection or a quick swap to wireless with a WF-20 Adapter.

### **Live Streaming**

Wirelessly transmit a live video image from the Dino-Lite to your mobile device

### Capture Images & Video

Use the smartphones, tablets and computers apps to capture image and video