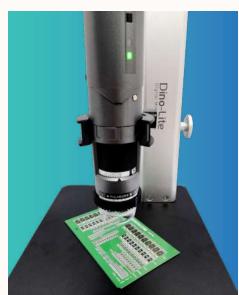

## **AF4915ZT + WF20**

Wireless and wired solution Enhanced 1.3MP EDGE camera sensor Adjustable polarizer (Anti-reflection) 20x ~ 220x magnification Automatic Magnification Reading (AMR) Extended Depth of Field (EDOF) Extended Dynamic Range (EDR)

### **AF4515ZT + WF20**

Wireless and wired solution Enhanced 1.3MP EDGE camera sensor Adjustable polarizer (Anti-reflection) 20x ~ 220x magnification Automatic Magnification Reading (AMR)

#### **AF4115ZT + WF20**

Wireless and wired solution Enhanced 1.3MP EDGE camera sensor Adjustab le polarizer (Anti-reflection) 20x ~ 220x magnification

\*\* Special lighting and Long Working distance camera are available too \*\*