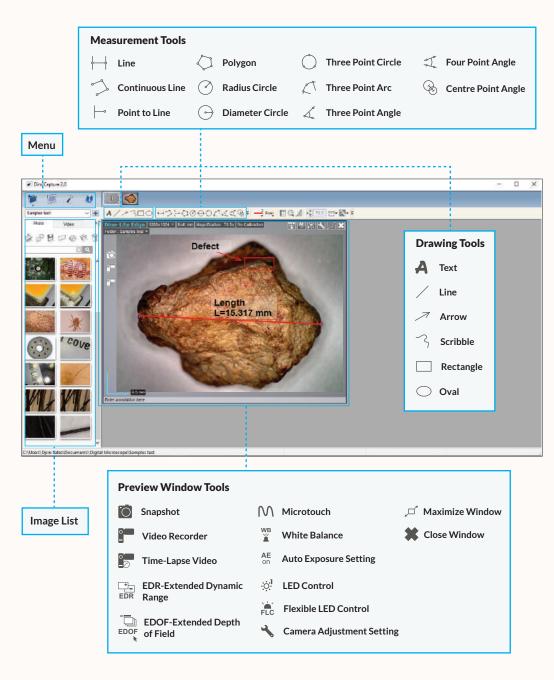

## **DinoCapture 2.0 Software**

License-free software includes snapshot, video recording, drawing and professional measurements.

**Quality** 

With improved system design and technology, the Dino-Lite Edge 1.3MP AF series is an all-in-one device with adaptable interface which designed to meet most professional application