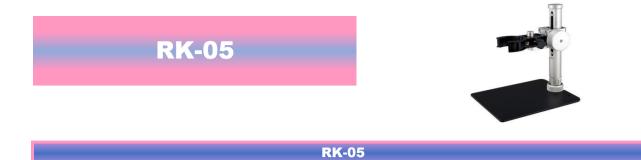

If you want to observe your object or specimen from a different perspective, the Dino-Lite RK-05 stand provides a multi-angle view with its 30 degrees inclinable pole feature. RK-05 is a light-weight, ultra-portable stand with a one-step assemble/disassemble design.