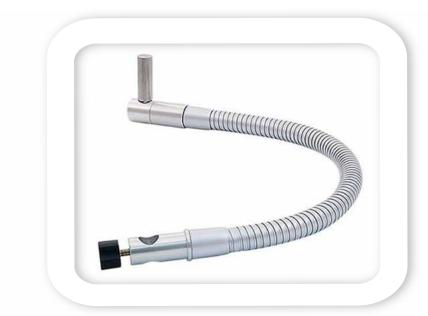

## Model: RK-10-FX Flexible Arm Extension

An optional flexible arm extension is available that increase RK-10 effective range of motion in good flexibility. With pivot rotating head, the RK-10-FX also allows observations from various angles.

## **Specifications**

| <ul><li>Material</li></ul> | Flexible Arm: Steel with coating finished |
|----------------------------|-------------------------------------------|
|                            | Rotating head: Aluminium alloy and steel  |
| ■ Unit Weight              | Approx. $185 g = 0.4 lb. 6.5 oz.$         |
| ■ Unit Dimension           | Flexible Arm: 29 cm (L) x 1.3 cm (D)      |
| ■ Package Dimensions       | 38.5 cm (L) x 8.5 cm (W) x 2.7 cm (H)     |