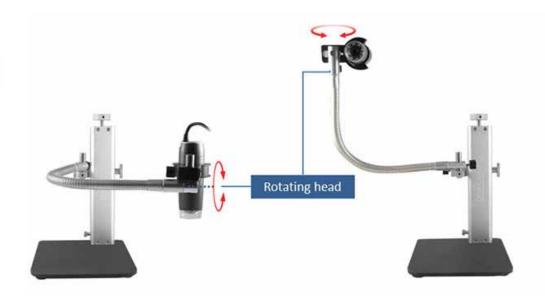

## Model: RK-10-FX Flexible Arm Extension

An optional flexible arm extension is available that increase RK-10 effective range of motion in good flexibility. With pivot rotating head, the RK-10-FX also allows observations from various angles.