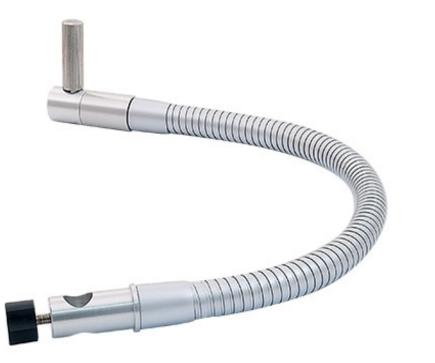

## Model: RK-10-FX Flexible Arm Extension

An optional arm attachment is available that increase RK-10 effective range of motion in good flexibility. With pivot rotating head, the RK-10-FX also allows observations from various angles

## **Specifications**

| Material | Flexible Arm: Steel with coating finished |
|----------|-------------------------------------------|
|          | Potating head: Aluminium alloy and stee   |

- Unit Weight
- Unit Dimension
- Package Dimensions

Rotating head: Aluminium alloy and steel

- Approx.185 g = 0.4 lb. = 2.65 oz.
- Flexible Arm: 29 cm (L) x 1.3 cm (D)
  - 38.5 cm (L) x 8.5 cm (W) x 2.7 cm (H)