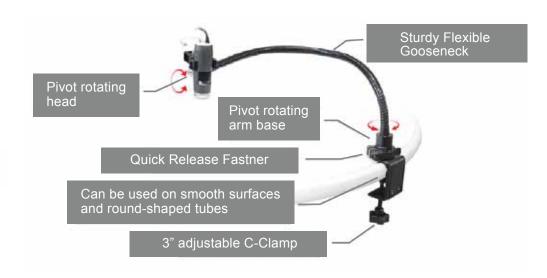

## **Product Overview**

The RK-02 is a durable gooseneck rack designed for flexible and ergonomic usage for Dino-Lite. The C-clamp of RK-02 fits to most desk surface or pole up to 3-inch in thickness, horizontally or vertically. With excellent shaping capability of the gooseneck arm, the Dino-Lite can be easily positioned by bending the arm and by adjusting the rotating head. The arm base can also be rotated to provide more degree of freedom, or be fixed with the quick release fastener for uneven surface usage. With the flexible nature, the space-saving RK-02 is ideal for using with most Dino-Lite excepting high magnification models.

## **Product Specifications**

Material C-Clamp: Steel

Gooseneck: Black chrome plated steel

Rotating head: Aluminium alloy and steel

■ Unit Weight 1.5 kg

■ Unit Dimension C-Clamp clamping capacity: 7cm max.