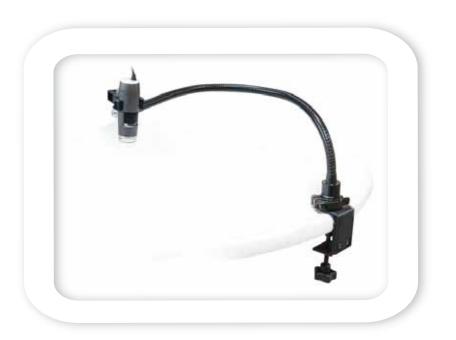

## Model: RK-02 Gooseneck Rack

Composed with sturdy obedient arm, rotating joints, and mounting clamp, RK-02 is built to stay put with superior positioning freedom for Dino-Lite®.

## **Product Overview**

The RK-02 is a durable gooseneck rack designed for flexible and ergonomic usage for Dino-Lite. The C-clamp of RK-02 fits to most desk surface or pole up to 3-inch in thickness, horizontally or vertically. With excellent shaping capability of the gooseneck arm, the Dino-Lite can be easily positioned by bending the arm and by adjusting the rotating head. The arm base can also be rotated to provide more degree of freedom, or be fixed with the quick release fastener for uneven surface usage. With the flexible nature, the space-saving RK-02 is ideal for using with most Dino-Lite excepting high magnification models.