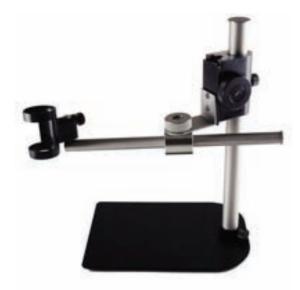

## Model: MS36B Table top stand

- Sturdy Boom stand with adjustable horizontal arm
- Up to 8 inches vertical Working Distance and 10 inches horizontal reach
- 360 degree vertical and horizontal axis rotation
- Dino-Lite scope mount assembly with fine adjustment
- Lightweight, portable and economical

## **Product Applications**

The MS36B boom stand is designed for use with the complete line of Dino-Lite hand held microscope cameras and comes complete with a Dino-Lite scope mount assembly with fine adjustment feature.

This sturdy and versatile boom stand utilizes an adjustable sliding horizontal boom arm with up to 10" reach and 360 degree rotational capability making it ideal for inspection applications where the ability to extend out over and across a specimen is required.

The precision machine crafted components provide smooth vertical and horizontal adjustment positioning in a well balanced and stable ergonomic design. Manufactured from a combination of resilient stainless steel and lightweight recycled aluminum, the MS36B can easily and conveniently be moved from one work area to another and endure the harshest of work environments (counterfeit ID, crime lab, etc), entertainment or simply as a reading aid. Just use your imagination!